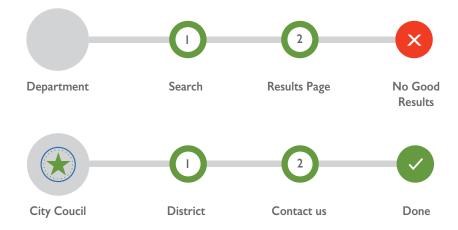

## PERSONA 1

**Food Scores** 

**Business** 

Food Service Permits



# POPULAR USER'S JOURNEY



Done

## PERSONA 2





## PERSONA 3



#### **ATTRIBUTES**

- Average skill level
- Frequents our website
- Knows our terms
- Busy but dedicated



# GOALS

- Finding Departments
- News on City Council
- Curious about other jobs within The City of Dallas.

"I've worked with that department in the past"

# POPULAR USER'S JOURNEY



Flow by average users

## PERSONA 4



**Sandra** Retired Citizen, 64 years old

#### **ATTRIBUTES**

- Low skill level
- Attends council meetings
- Bad vision
- Complainer and Impatient



### **GOALS**

- Access council agendas, briefings, and city member's sections.
- Interested in news and politics

"I love to get involved and voice my ideas and concerns"

# POPULAR USER'S JOURNEY



Assumption flow