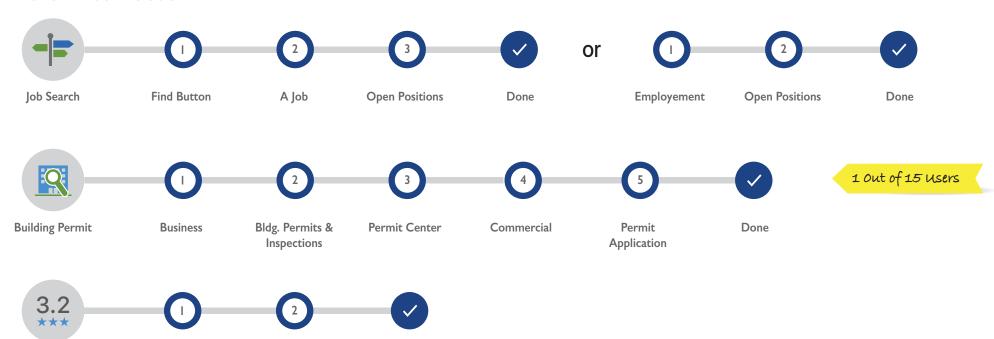

## PERSONA 1

**Food Scores** 

**Business** 

Food Service Permits



# POPULAR USER'S JOURNEY



Done

## PERSONA 2





## PERSONA 3



#### **ATTRIBUTES**

- Average skill level
- Frequents our website
- Knows our terms
- Busy but dedicated



# GOALS

- Finding Departments
- News on City Council
- Curious about other jobs within The City of Dallas.

"I've worked with that department in the past"

# POPULAR USER'S JOURNEY



Flow by average users

## PERSONA 4



**Sandra** Retired Citizen, 64 years old

#### **ATTRIBUTES**

- Low skill level
- Attends council meetings
- Bad vision
- Complainer and Impatient



### **GOALS**

- Access council agendas, briefings, and city member's sections.
- Interested in news and politics

"I love to get involved and voice my ideas and concerns"

# POPULAR USER'S JOURNEY



Assumption flow