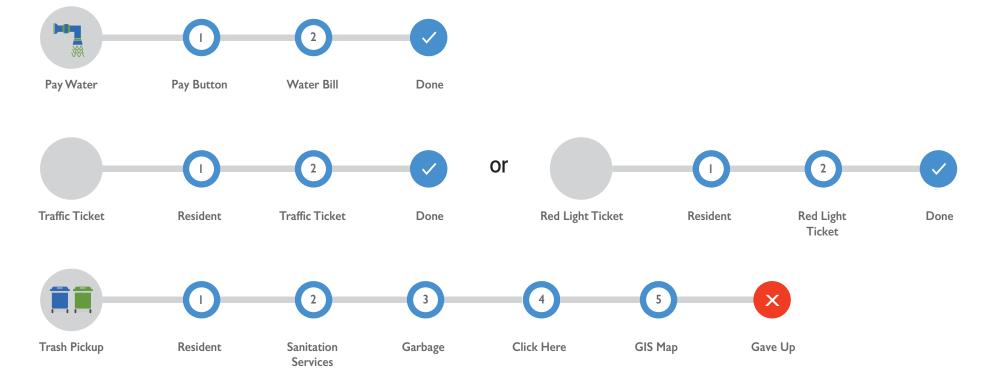

## PERSONA 1

**Food Scores** 

**Business** 

Food Service Permits



# POPULAR USER'S JOURNEY



Done

## PERSONA 2





## PERSONA 3



#### **ATTRIBUTES**

- Average skill level
- Frequents our website
- Knows our terms
- Busy but dedicated



# GOALS

- Finding Departments
- News on City Council
- Curious about other jobs within The City of Dallas.

"I've worked with that department in the past"

# POPULAR USER'S JOURNEY



Flow by average users

## PERSONA 4



**Sandra** Retired Citizen, 64 years old

#### **ATTRIBUTES**

- Low skill level
- Attends council meetings
- Bad vision
- Complainer and Impatient



### **GOALS**

- Access council agendas, briefings, and city member's sections.
- Interested in news and politics

"I love to get involved and voice my ideas and concerns"

# POPULAR USER'S JOURNEY



Assumption flow